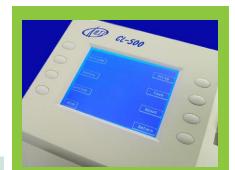

The device will automatically rectify the test results influenced by ambient temperature, non-specificity, pH, specific gravity, and color.

Part #: UR500-1001

LCD screen and function keys

Waste Salver for used strips