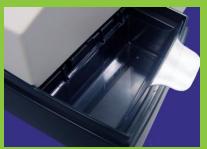

The device will automatically rectify the test results influenced by ambient temperature, non-specificity, pH, specific gravity, and color.

Part #: UR500-1001

LCD screen and function keys

Waste Salver for used strips