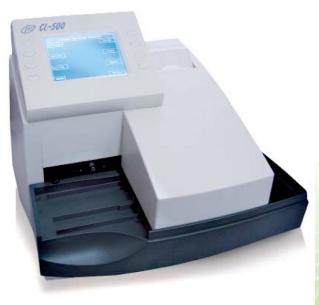

## HTI CL-500 Urine Analyzer

based on the principle of dual-wavelength reflectance photometry. The unit can simultaneously perform 10 tests: Leukocyte, Ketone, Nitrite, Urobilinogen, Bilirubin, Protein, Glucose, Specific Gravity, Blood, pH.

The CL-500 automatically checks for ready-to-test strips and is engineered for easy operation. Simply dip the test strip into the urine and put it on automatic feed device. The unit will then operate independently: It automatically detects the presence of stripes on the feeder and performs the testing.

The device will automatically rectify the test results influenced by ambient temperature, non-specificity, pH, specific gravity, and color.

Part #: UR500-1001

LCD screen and function keys

Waste Salver for used strips